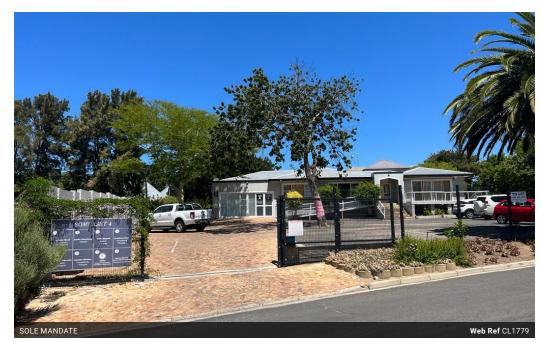

## Ground floor medical office or consultation room in Durbanville Central

This medical office or consultation room is perfectly located in Durbanville Central in the sought after Somerset Crescent. Shared reception area, waiting room, kitchen & bathroom.

Monthly Rental: R7 350 (Ex VAT, Municipal Services, WiFi & Monthly Admin Fee)

Municipal Services & WiFi: R1 450 Ex VAT

Monthly Admin Fee: R40 Ex VAT Lease Fee: R2 500 Ex VAT

Deposit: R14 700

Parking: Ample open parking bays LEASE PERIOD: SHORT TERM RENTAL (6 MONTHS)