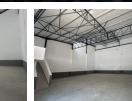

## Brand new factory to rent in Atlas Gardens.

Yes

60

The unit consists of a reception area, office, kitchen, 3 toilets, workshop and open plan mezzanine floor storage. Option to change the mezzanine floor to office space. General specifications include: 6,7m of eaves height; 4m wide; and 4.8m high roller shutter door. Rental: R90 per sqm + VAT for office & workshop and R50 per sqm for mezzanine floor storage. Power: 3 phase-60 amps. Solar power is available; inverters & backup power an optional extra. Parking: 4 parking bays; 2 open and 2 undercover. Available Immediately