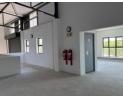

## Brand new factory to rent in Atlas Gardens.

Yes

60

The unit consists of a reception area, office, kitchen, 3 toilets, workshop and open plan mezzanine floor storage. Option to change the mezzanine floor to office space. General specifications include: 6,7m of eaves height; 4m wide; and 4.8m high roller shutter door. Rental: R90 per sqm + VAT for office & workshop and R50 per sqm for mezzanine floor storage. Power: 3 phase-60 amps. Solar power is available; inverters & backup power an optional extra. Parking: 4 parking bays; 2 open and 2 undercover. Available Immediately