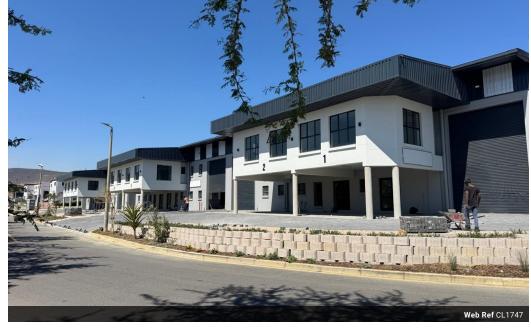

## Brand new factory to rent in Atlas Gardens.

Yes

60

The unit consists of a reception area, office, kitchen, 3 toilets, workshop and open plan mezzanine floor storage. Option to change the mezzanine floor to office space. General specifications include: 6,7m of eaves height; 4m wide; and 4.8m high roller shutter door. Rental: R90 per sqm + VAT for office & workshop and R50 per sqm for mezzanine floor storage. Power: 3 phase-60 amps. Solar power is available; inverters & backup power an optional extra. Parking: 4 parking bays; 2 open and 2 undercover. Available Immediately