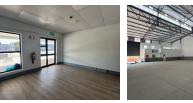

## Brand new factory to rent in Atlas Gardens.

Yes

60

The unit consists of a reception area, office, kitchen, 3 toilets, workshop and open plan mezzanine floor storage. Option to change the mezzanine floor to office space. General specifications include: 6,7m of eaves height; 4m wide; and 4.8m high roller shutter door. Rental: R90 per sqm + VAT for office & workshop and R50 per sqm for mezzanine floor storage. Power: 3 phase-60 amps. Solar power is available; inverters & backup power an optional extra. Parking: 4 parking bays; 2 open and 2 undercover. Available Immediately