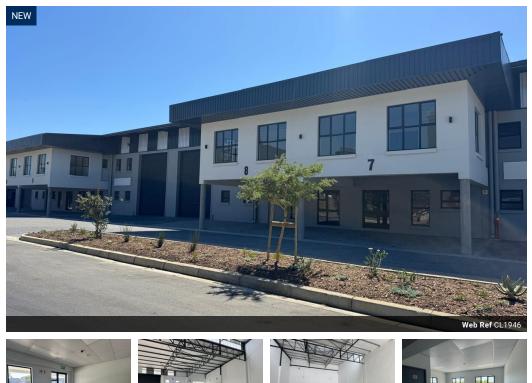

## Brand New Industrial Unit Available for Rent in Atlas Gardens

This newly built factory unit offers a versatile layout, including a reception area, private office, kitchen, three restrooms, a spacious workshop, and an open-plan mezzanine floor ideal for storage. The mezzanine can also be converted into additional office space if needed.

2

2

- Key Features:
- Eaves height: 6.7m
- Roller shutter door: 4m wide x 4.8m high
- Office & workshop rental: R90/sqm + VAT Mezzanine storage rental: R50/sqm
- Power supply: 3-phase, 60 amps
  Solar power available, with optional inverters and backup systems

## Zoning Industrial

| Interior      |  |
|---------------|--|
| Power 3 Phase |  |
| Power Amps    |  |

Exterior Covered Parking Bays Open Parking Bays

Sizes Floor Size

468m<sup>2</sup>