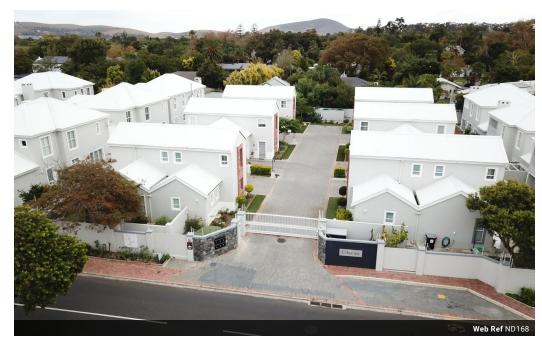

## New development in Durbanville Central

This private, gated complex situated on the corner of Protea & Disa Road, is in close proximity of Central Durbanville and popular schools, i.e.:
- Durbanville Primary School: 2,2 km
- Durbanville High School: 1,2 km

- Durbanville Preparatory School: 2,3 km Reddam House Primary, Durbanville: 2,2 km

The 5 units offer communal living at its best.

Gated access and electric fencing ensure peace of mind.

These north-facing units on corner plots allow for ample natural light and a spacious feeling in and around the property.

## **Features**

- ✓ Close proximity to schools
- ✓ Gated Access and Electric Fencing
- ✓ Communal Living at its best