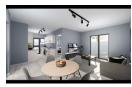

#### **Features**

- ✓ Loadshedding backup 31 Kw Inverter and 51 Watt Battery
- Gas Geyser
- Cupboards in kitchen and bedroom with white A-Grade melamine
- ✓ All Transfer Cost included

- ✓ Gas Stove Cooker top with Electric Oven
- 9kg Gas Cylinder
- ✓ Main Bedroom: 5 door cupboards floor to ceiling
- ✓ Smaller Bedroom: 3 door cupboard with floor to ceiling
- Kitchen with cupboards and drawers top and bottom with Granite tops (Rustenberg)