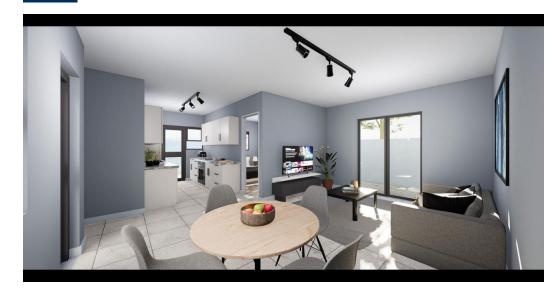

### New Plot and Plan Development in Denneburg Paarl

Introducing our exceptional new development in the heart of Deneburg, Paarl. Perfect for investors and homeowners alike, our two and three-bedroom plot and plan units offer unmatched luxury and convenience. Enjoy seamless access to all amenities and attractions, thanks to our central location. Plus, with top-notch extras like a 3kW inverter and 51-watt battery, gas hob, electric oven, gas geyser, prepaid water and electricity, and paved driveways, every detail has been meticulously crafted for your comfort and satisfaction. Don't miss this opportunity to invest in the future of upscale living in Paarl, with no transfer fees to...

#### **Features**

- ✓ Loadshedding backup 31 Kw Inverter and 51 Watt Battery
- Gas Geyser
- Cupboards in kitchen and bedroom with white A-Grade melamine
- ✓ All Transfer Cost included

- ✓ Gas Stove Cooker top with Electric Oven
- 9kg Gas Cylinder
- ✓ Main Bedroom: 5 door cupboards floor to ceiling
- ✓ Smaller Bedroom: 3 door cupboard with floor to ceiling

Web Ref ND200

 Kitchen with cupboards and drawers top and bottom with Granite tops (Rustenberg)