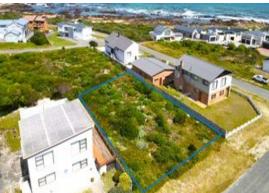

## Vacant Land For Sale in Pearly Beach

**Exterior:** 

902m<sup>2</sup> ERF Size: No No

Web Ref: 6185515

R950,000

Security: Pool:

Jewel in Pearly Beach.

Looking to build your perfect seaside home then this vacant stand is for you. With this location within walking distance from the beachfront, this property offers easy access to the sandy shores of the ocean. Build your dream home on this beautiful stand and enjoy the relaxed and peaceful atmosphere of Pearly Beach.