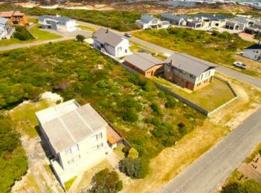

## Vacant Land For Sale in Pearly Beach

**Exterior:** 

902m<sup>2</sup> ERF Size: No No

Web Ref: 6185515

R950,000

Security: Pool:

Jewel in Pearly Beach.

Looking to build your perfect seaside home then this vacant stand is for you. With this location within walking distance from the beachfront, this property offers easy access to the sandy shores of the ocean. Build your dream home on this beautiful stand and enjoy the relaxed and peaceful atmosphere of Pearly Beach.