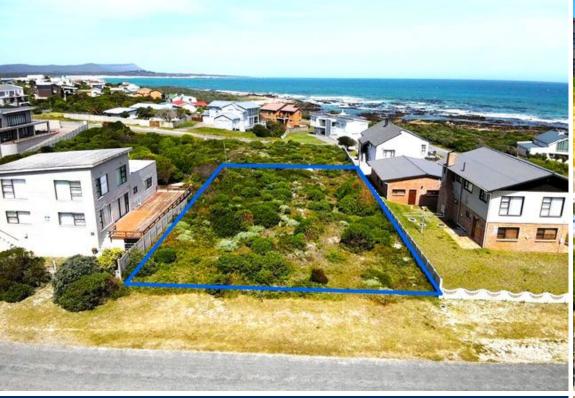

## Vacant Land For Sale in Pearly Beach

**Exterior:** 

902m<sup>2</sup> ERF Size: No No

Web Ref: 6185515

R950,000

Security: Pool:

Jewel in Pearly Beach.

Looking to build your perfect seaside home then this vacant stand is for you. With this location within walking distance from the beachfront, this property offers easy access to the sandy shores of the ocean. Build your dream home on this beautiful stand and enjoy the relaxed and peaceful atmosphere of Pearly Beach.