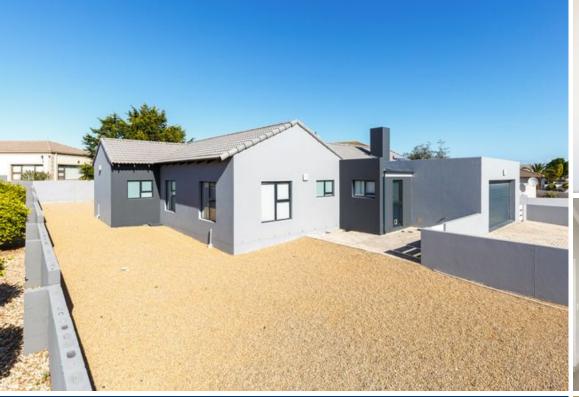

## House For Sale in Country Club

Exterior:

| Floor Size:      | 224m² | ERF Size: | 799m <sup>2</sup> |
|------------------|-------|-----------|-------------------|
| Bedrooms:        | 3     | Garages:  | 2                 |
| Bathrooms:       | 2     | Security: | No                |
| Reception Rooms: | 3     | Pool:     | No                |

## North facing family home!

Step into this modern home and feel the pure pleasure of this brightly lit-up openplan living area creating a warming atmosphere that lift the spirits. High ceiling trusses add to the spaciousness. Enjoy a cozy braai with friends and family in the braai room that lead to the back garden through stacking doors. Feel part of the family gatherings while cooking on the 5-plate gas stove placed into the stone countertop of the center island. There is enough space in the scullery / laundry for a dishwasher, washing machine and a tumble dryer. From here a door lead to the garden. A hallway lead to two bedrooms sharing a family bathroom. For privacy the main en-suite is on the opposite side of the hallway and it has its own exit into the garden and a east facing patio! Other features include...