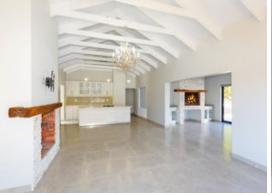

## North facing family home!

Step into this modern home and feel the pure pleasure of this brightly lit-up openplan living area creating a warming atmosphere that lift the spirits. High ceiling trusses add to the spaciousness. Enjoy a cozy braai with friends and family in the braai room that lead to the back garden through stacking doors. Feel part of the family gatherings while cooking on the 5-plate gas stove placed into the stone countertop of the center island. There is enough space in the scullery / laundry for a dishwasher, washing machine and a tumble dryer. From here a door lead to the garden. A hallway lead to two bedrooms sharing a family bathroom. For privacy the main en-suite is on the opposite side of the hallway and it has its own exit into the garden and a east facing patio! Other features include...