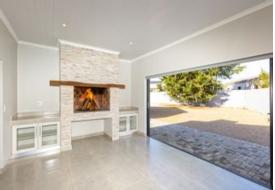

## North facing family home!

Step into this modern home and feel the pure pleasure of this brightly lit-up openplan living area creating a warming atmosphere that lift the spirits. High ceiling trusses add to the spaciousness. Enjoy a cozy braai with friends and family in the braai room that lead to the back garden through stacking doors. Feel part of the family gatherings while cooking on the 5-plate gas stove placed into the stone countertop of the center island. There is enough space in the scullery / laundry for a dishwasher, washing machine and a tumble dryer. From here a door lead to the garden. A hallway lead to two bedrooms sharing a family bathroom. For privacy the main en-suite is on the opposite side of the hallway and it has its own exit into the garden and a east facing patio! Other features include...