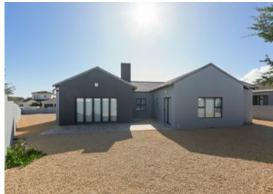

## House For Sale in Country Club

Exterior:

| Floor Size:      | 224m² | ERF Size: | 799m <sup>2</sup> |
|------------------|-------|-----------|-------------------|
| Bedrooms:        | 3     | Garages:  | 2                 |
| Bathrooms:       | 2     | Security: | No                |
| Reception Rooms: | 3     | Pool:     | No                |

## North facing family home!

Step into this modern home and feel the pure pleasure of this brightly lit-up openplan living area creating a warming atmosphere that lift the spirits. High ceiling trusses add to the spaciousness. Enjoy a cozy braai with friends and family in the braai room that lead to the back garden through stacking doors. Feel part of the family gatherings while cooking on the 5-plate gas stove placed into the stone countertop of the center island. There is enough space in the scullery / laundry for a dishwasher, washing machine and a tumble dryer. From here a door lead to the garden. A hallway lead to two bedrooms sharing a family bathroom. For privacy the main en-suite is on the opposite side of the hallway and it has its own exit into the garden and a east facing patio! Other features include...