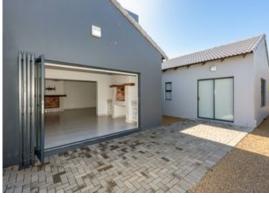

## North facing family home!

Step into this modern home and feel the pure pleasure of this brightly lit-up openplan living area creating a warming atmosphere that lift the spirits. High ceiling trusses add to the spaciousness. Enjoy a cozy braai with friends and family in the braai room that lead to the back garden through stacking doors. Feel part of the family gatherings while cooking on the 5-plate gas stove placed into the stone countertop of the center island. There is enough space in the scullery / laundry for a dishwasher, washing machine and a tumble dryer. From here a door lead to the garden. A hallway lead to two bedrooms sharing a family bathroom. For privacy the main en-suite is on the opposite side of the hallway and it has its own exit into the garden and a east facing patio! Other features include...