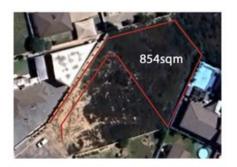

## Vacant Land For Sale in Country Club

**Exterior:** 

ERF Size:

Rates: R1500 p/m Web Ref: RL17388

Interior:

Ilonde van Hoolwerff Agent

0846112262 (083) 4480778 Ilonde@rigroup.co.za

854m<sup>2</sup>

## Large Pan-handle stand

This eight hundred and fifty four square meter stand is situated in a great neighbourhood of Langebaan, Country Club. It is within easy access to private schools, shops, restaurants, Langebaan Lagoon and the West coast National park. Special features include no building time limit, walled in on two sides and zoned for double or single level home. Perfect spot to build a home of your choice. Book a viewing to start planning your dream.