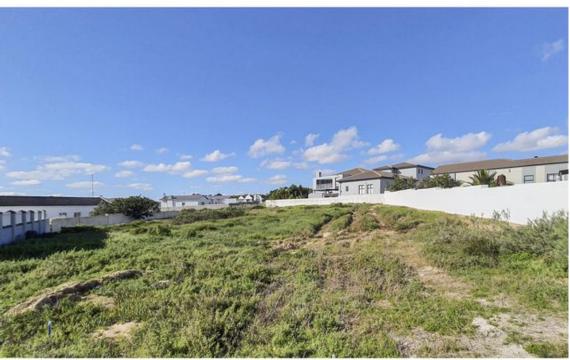

## Large Pan-handle stand

This eight hundred and fifty four square meter stand is situated in a great neighbourhood of Langebaan, Country Club. It is within easy access to private schools, shops, restaurants, Langebaan Lagoon and the West coast National park. Special features include no building time limit, walled in on two sides and zoned for double or single level home. Perfect spot to build a home of your choice. Book a viewing to start planning your dream.