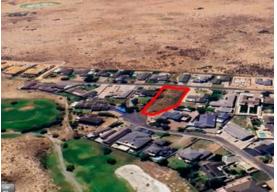

## Built your dream home on this large stand!

Make use of this opportunity to develop this large piece of land and build that dream house for yourselves and have space to build another cottage for extra income. Situated in Upper Country Club neighbourhood close to Langebaan Country Estate. Features include: Walled on two sides. Located in a peaceful culde-sac Within easy access to all amenities Langebaan has to offer. No building time limit Zoned for single or double story house 1 204 square meters. Make use of this opportunity to schedule a viewing with me!