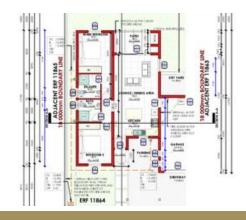

### **GROUND FLOOR AREA CALCULATIONS:**

HOUSE : 75.445m<sup>2</sup> GARAGE : 26.408m<sup>2</sup>

:101.853m<sup>2</sup> TOTAL :211.500m<sup>2</sup> FOOTPRINT :101.853m2 COVERAGE :48.20%

R2,400,000

### Interior:

102m<sup>2</sup> 211m<sup>2</sup> Floor Size: ERF Size: Bedrooms: Garages: Bathrooms: Security: Yes Reception Rooms: Pool: No

Web Ref: RL17411 Rates: R1200 p/m

llonde van Hoolwerff Agent

**Exterior:** 

## Plot and Plan for sale in Wildflower Estate

NO TRANSFER DUTY Wildflower Estate: a new development situated close to Curro School and within a two min drive to shops, restaurants and Club Mykonos. Herewith your chance to own your own home with modern fixtures and fittings. The home consist large open-plan kitchen and living area opening through sliding doors onto a wind protected west facing braai patio with built-in braai There are 2 bedrooms each with their own bathroom. Laundry is int the extra length automated garage. From here a door lead to the drying yard. Special features include Fibre, outdoor braai, pet friendly, walling around the houses, cell to gate remote. The Estate offer residents the use of a communal garden and playground. There are altogether 51 residential free-standing houses. Only 4 Plot and plans left....