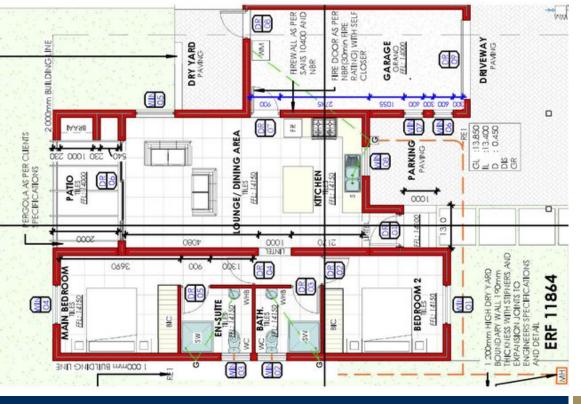

### **GROUND FLOOR AREA CALCULATIONS:**

HOUSE : 75.445m<sup>2</sup> GARAGE : 26.408m<sup>2</sup>

:101.853m<sup>2</sup> TOTAL :211.500m<sup>2</sup> FOOTPRINT :101.853m2 COVERAGE :48.20%

R2,400,000

### Interior:

102m<sup>2</sup> 211m<sup>2</sup> Floor Size: ERF Size: Bedrooms: Garages: Bathrooms: Security: Yes Reception Rooms: Pool: No

Web Ref: RL17411 Rates: R1200 p/m

llonde van Hoolwerff Agent

**Exterior:** 

## Plot and Plan for sale in Wildflower Estate

NO TRANSFER DUTY Wildflower Estate: a new development situated close to Curro School and within a two min drive to shops, restaurants and Club Mykonos. Herewith your chance to own your own home with modern fixtures and fittings. The home consist large open-plan kitchen and living area opening through sliding doors onto a wind protected west facing braai patio with built-in braai There are 2 bedrooms each with their own bathroom. Laundry is int the extra length automated garage. From here a door lead to the drying yard. Special features include Fibre, outdoor braai, pet friendly, walling around the houses, cell to gate remote. The Estate offer residents the use of a communal garden and playground. There are altogether 51 residential free-standing houses. Only 4 Plot and plans left....