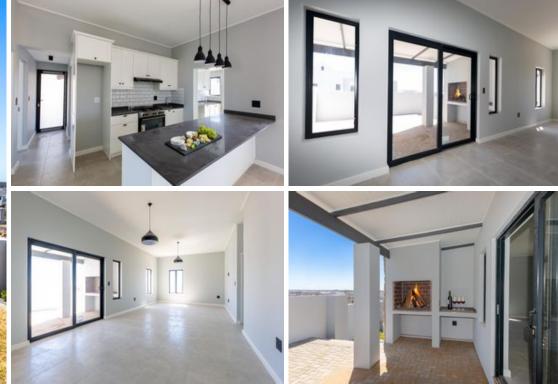

# 

| Interior: |  |
|-----------|--|
|           |  |

### Newly built home in Laguna

This newly built North facing home is situated in a popular estate in Laguna. Laguna Ridge is within a short drive from two private schools, shopping malls and a medical center. The home opens up into a large open-pan living area with high ceiling trusses and boast views towards the east. Sliding doors open up into a covered outdoor braai area. A few steps takes you down into the garden. A center island divides the kitchen from the living area. The separate scullery exits into the drying yard. Other features include 3 bedrooms with plant of cupboard space. Two bedrooms share a family bathroom while the main en-suite consist of a full bathroom. Automated garage has an entrance into the home. Lovely garden in front of the home. This is the perfect investment for newly weds or a retired...