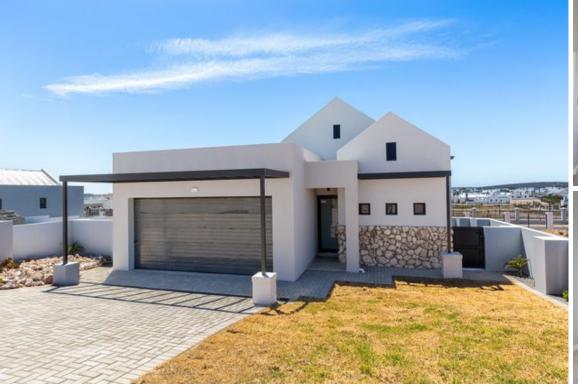

## House For Sale in Laguna

## **Exterior**:

| 143m <sup>2</sup> | ERF Size: | 445m <sup>2</sup> |
|-------------------|-----------|-------------------|
| 3                 | Garages:  | 2                 |
| 2                 | Security: | Yes               |
| 2                 | Pool:     | No                |

### Newly built home in Laguna

This newly built North facing home is situated in a popular estate in Laguna. Laguna Ridge is within a short drive from two private schools, shopping malls and a medical center. The home opens up into a large open-pan living area with high ceiling trusses and boast views towards the east. Sliding doors open up into a covered outdoor braai area. A few steps takes you down into the garden. A center island divides the kitchen from the living area. The separate scullery exits into the drying yard. Other features include 3 bedrooms with plant of cupboard space. Two bedrooms share a family bathroom while the main en-suite consist of a full bathroom. Automated garage has an entrance into the home. Lovely garden in front of the home. This is the perfect investment for newly weds or a retired...