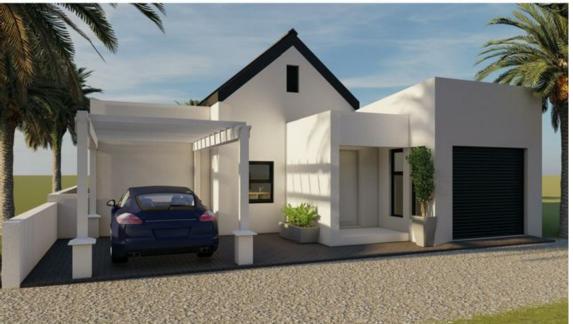

## Plot and Plan for sale in Wildfloweer Estate

NO TRANSFER DUTY This D-plan has and easy flow to it, from the kitchen to the North facing lounge area through sliding doors onto a tilled Pergola Patio. There are a total of three bedrooms. Two share a full family bathroom while the main is en-suite with a North facing window. Laundry is in the single garage with a direct entrance into the house. Other features include extra parking under the pergola, walled in garden. This is a fully gated estate and is situated within walking distance to Curro Private school. Within a short drive to two malls, a medical center and Club Mykonos. Great investment for retiring couples of lock-up-and-go. There are only a few stands left. For more information please feel free to contact me.