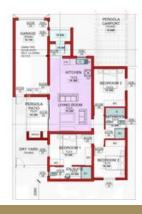

## Plot and Plan for sale in Wildfloweer Estate

NO TRANSFER DUTY This D-plan has and easy flow to it, from the kitchen to the North facing lounge area through sliding doors onto a tilled Pergola Patio. There are a total of three bedrooms. Two share a full family bathroom while the main is en-suite with a North facing window. Laundry is in the single garage with a direct entrance into the house. Other features include extra parking under the pergola, walled in garden. This is a fully gated estate and is situated within walking distance to Curro Private school. Within a short drive to two malls, a medical center and Club Mykonos. Great investment for retiring couples of lock-up-and-go. There are only a few stands left. For more information please feel free to contact me.