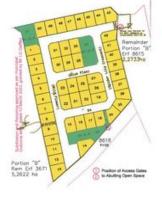

## Plot and Plan for sale in Wildfloweer Estate

NO TRANSFER DUTY This D-plan has and easy flow to it, from the kitchen to the North facing lounge area through sliding doors onto a tilled Pergola Patio. There are a total of three bedrooms. Two share a full family bathroom while the main is en-suite with a North facing window. Laundry is in the single garage with a direct entrance into the house. Other features include extra parking under the pergola, walled in garden. This is a fully gated estate and is situated within walking distance to Curro Private school. Within a short drive to two malls, a medical center and Club Mykonos. Great investment for retiring couples of lock-up-and-go. There are only a few stands left. For more information please feel free to contact me.