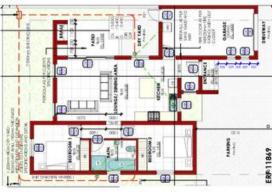

## Brand new home in a secure estate

NO TRANSFER DUTY This soon to be completed North Facing home is situated in a secure estate near Curro Private School. It is within easy access to two malls, Long Acres Private School, a medical center and Club Mykonos. Wildflower Estate is a full walled secure estate that offer amenities for all living there. Only people living in the estate has access through this gated estate. The home consist of an open-plan living area leading to a North facing enclosed braai area overlooking the spacious walled in garden. Other features of the home include an entrance hall, a combined kitchen and scullery, center island (always a nice spot to keep the cook company and help prepare food on the stone countertops. Fitted Gas stove, hob and electric oven and plenty cupboard space. Two bedrooms with...