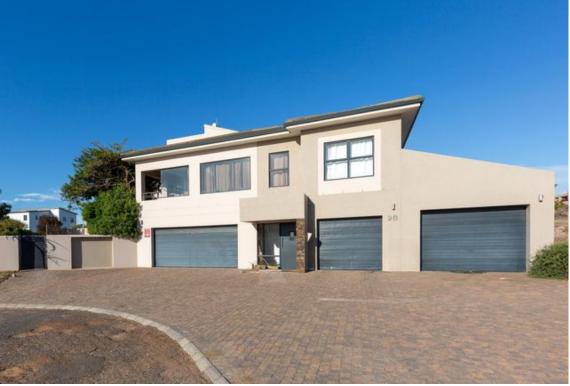

## House For Sale in Myburgh Park

R7,430,000

## North facing Family home with flatlet!

This beautiful 1000 square meter property is situated in the heart of Myburgh Park and boast stunning Lagoon views to the West and a greenbelt to the North. Best location to own a large family home as it is Close to a private scool and within easy access to Langebaan town, vacht club and the lagoon. Plus points of the property is three balconies with views as well as a Batchelor's flatlet with an entrance into the home and a separate entrance in the backyard overlooking the walled in garden. Set against one of the slopes in Langebaan the home was build in such a way that it consists of three levels. The entertainment area, indoor braai area openiing through stacker doors onto the balcony, kitchen, separate scullery, 3 en-suite bedrooms, a batchelor's flatlet are on the mid...