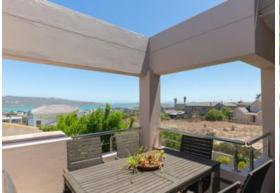

## North facing Family home with flatlet!

This beautiful 1000 square meter property is situated in the heart of Myburgh Park and boast stunning Lagoon views to the West and a greenbelt to the North. Best location to own a large family home as it is Close to a private scool and within easy access to Langebaan town, vacht club and the lagoon. Plus points of the property is three balconies with views as well as a Batchelor's flatlet with an entrance into the home and a separate entrance in the backyard overlooking the walled in garden. Set against one of the slopes in Langebaan the home was build in such a way that it consists of three levels. The entertainment area, indoor braai area openiing through stacker doors onto the balcony, kitchen, separate scullery, 3 en-suite bedrooms, a batchelor's flatlet are on the mid...