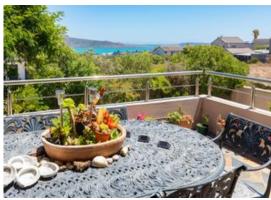

## North facing Family home with flatlet!

This beautiful 1000 square meter property is situated in the heart of Myburgh Park and boast stunning Lagoon views to the West and a greenbelt to the North. Best location to own a large family home as it is Close to a private scool and within easy access to Langebaan town, vacht club and the lagoon. Plus points of the property is three balconies with views as well as a Batchelor's flatlet with an entrance into the home and a separate entrance in the backyard overlooking the walled in garden. Set against one of the slopes in Langebaan the home was build in such a way that it consists of three levels. The entertainment area, indoor braai area openiing through stacker doors onto the balcony, kitchen, separate scullery, 3 en-suite bedrooms, a batchelor's flatlet are on the mid...