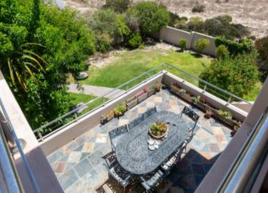

## North facing Family home with flatlet!

This beautiful 1000 square meter property is situated in the heart of Myburgh Park and boast stunning Lagoon views to the West and a greenbelt to the North. Best location to own a large family home as it is Close to a private scool and within easy access to Langebaan town, vacht club and the lagoon. Plus points of the property is three balconies with views as well as a Batchelor's flatlet with an entrance into the home and a separate entrance in the backyard overlooking the walled in garden. Set against one of the slopes in Langebaan the home was build in such a way that it consists of three levels. The entertainment area, indoor braai area openiing through stacker doors onto the balcony, kitchen, separate scullery, 3 en-suite bedrooms, a batchelor's flatlet are on the mid...