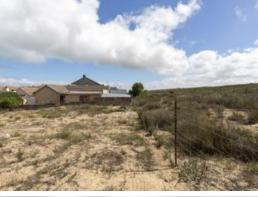

## Vacant land for sale in Myburgh Park

North Facing! This beautiful piece of land is situated in Myburgh Park. It is within easy access to Langebaan Lagoon and the West coast National Park. Special features include wide open space, permanent lagoon views from double storey home, no building time limit. Best stand to invest in!