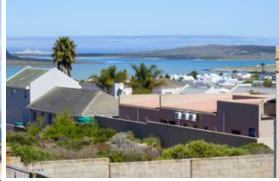

## Vacant land for sale in Myburgh Park

Permanent Lagoon views! This beautiful North facing stand is situated in the most popular suburb in Langebaan, Myburgh Park. The best location for a family with young kids who would like to attend Topolino private school! The property is within easy access to Langebaan Lagoon, yacht club, town, shark bay beach and the West Coast National Park. Special features include permanent views of famous landmarks, no building time limit and walled in on two sides. Contact your friendly Realtor, ilonde, to submit your offer today!