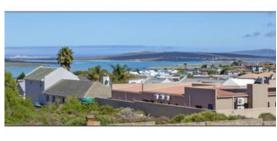

## Vacant land for sale in Myburgh Park

Permanent Lagoon views! This beautiful North facing stand is situated in the most popular suburb in Langebaan, Myburgh Park. The best location for a family with young kids who would like to attend Topolino private school! The property is within easy access to Langebaan Lagoon, yacht club, town, shark bay beach and the West Coast National Park. Special features include permanent views of famous landmarks, no building time limit and walled in on two sides. Contact your friendly Realtor, ilonde, to submit your offer today!