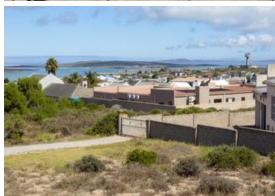

## Vacant land for sale in Myburgh Park

Permanent Lagoon views! This beautiful North facing stand is situated in the most popular suburb in Langebaan, Myburgh Park. The best location for a family with young kids who would like to attend Topolino private school! The property is within easy access to Langebaan Lagoon, yacht club, town, shark bay beach and the West Coast National Park. Special features include permanent views of famous landmarks, no building time limit and walled in on two sides. Contact your friendly Realtor, ilonde, to submit your offer today!