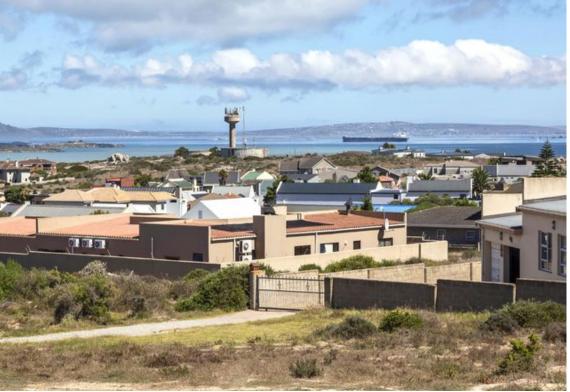

## Vacant land for sale in Myburgh Park

Permanent Lagoon views! This beautiful North facing stand is situated in the most popular suburb in Langebaan, Myburgh Park. The best location for a family with young kids who would like to attend Topolino private school! The property is within easy access to Langebaan Lagoon, yacht club, town, shark bay beach and the West Coast National Park. Special features include permanent views of famous landmarks, no building time limit and walled in on two sides. Contact your friendly Realtor, ilonde, to submit your offer today!