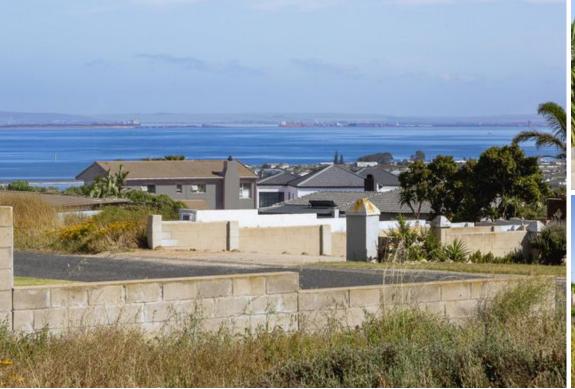

## North facing land with views in Myburgh Park!

This 710m2 erf is situated in one of the best locations in in this sought after neighbourhood. Special features include part views of Langebaan Lagoon. Walled in on two sides. Zoned for double or single level home. Double story home will give part views of Langebaan Lagoon. Property is within a short drive to Topolino Private school, Langebaan Yacht club and the West Coast National Park. Contact your friendly Realtor to view.