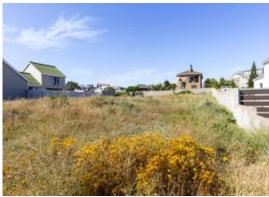

## North facing land with views in Myburgh Park!

This 710m2 erf is situated in one of the best locations in in this sought after neighbourhood. Special features include part views of Langebaan Lagoon. Walled in on two sides. Zoned for double or single level home. Double story home will give part views of Langebaan Lagoon. Property is within a short drive to Topolino Private school, Langebaan Yacht club and the West Coast National Park. Contact your friendly Realtor to view.