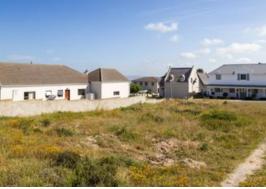

## Vacant Land For Sale in Myburgh Park

**Exterior:** 

710m<sup>2</sup> ERF Size: Security: No Pool: No

R1,650,000

## North facing land with views in Myburgh Park!

This 710m2 erf is situated in one of the best locations in in this sought after neighbourhood. Special features include part views of Langebaan Lagoon. Walled in on two sides. Zoned for double or single level home. Double story home will give part views of Langebaan Lagoon. Property is within a short drive to Topolino Private school, Langebaan Yacht club and the West Coast National Park. Contact your friendly Realtor to view.