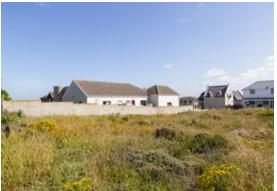

## Vacant Land For Sale in Myburgh Park

**Exterior:** 

710m<sup>2</sup> ERF Size: Security: No Pool: No

R1,650,000

## North facing land with views in Myburgh Park!

This 710m2 erf is situated in one of the best locations in in this sought after neighbourhood. Special features include part views of Langebaan Lagoon. Walled in on two sides. Zoned for double or single level home. Double story home will give part views of Langebaan Lagoon. Property is within a short drive to Topolino Private school, Langebaan Yacht club and the West Coast National Park. Contact your friendly Realtor to view.