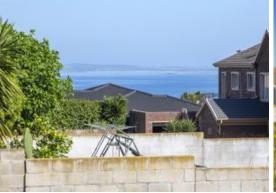

## North facing land with views in Myburgh Park!

This 710m2 erf is situated in one of the best locations in in this sought after neighbourhood. Special features include part views of Langebaan Lagoon. Walled in on two sides. Zoned for double or single level home. Double story home will give part views of Langebaan Lagoon. Property is within a short drive to Topolino Private school, Langebaan Yacht club and the West Coast National Park. Contact your friendly Realtor to view.