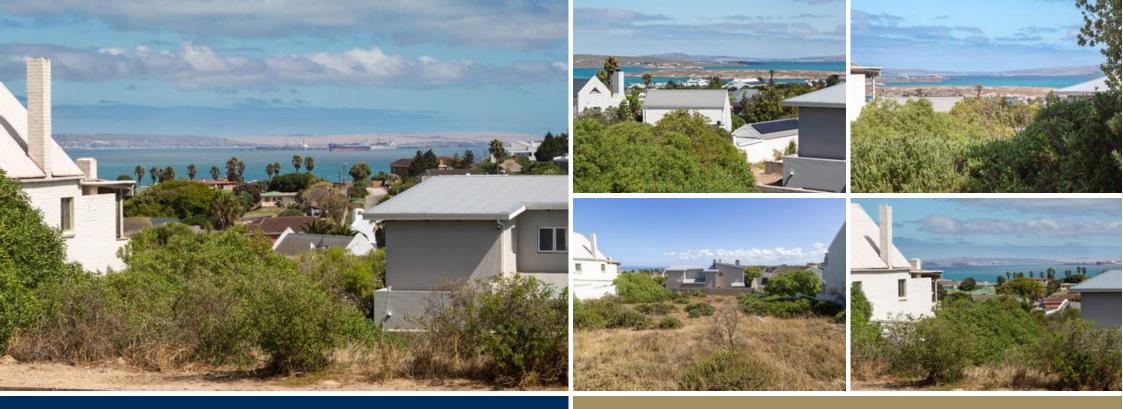

# North facing stand with spectacular views!

Exclusive Sole Mandate This 748 square meter stand is situated on the slope of a hill in the well sought after neighbourhood of Langebaan, Myburgh Park. Less than 500m walking distance to Langebaan Lagoon Beautiful views of the Langebaan Lagoon can be seen even from ground level. An Elevated property that presents endless possibilities. Walled on three sides. No limit on building time . Prime Property. Building height is 8m on the average point of the land. This is the best location to build your dream home! Within easy access to a private school, Langebaan Yacht club and town center. World famous attractions like the West coast National Park is on your doorstep, making this beautiful piece of land a great investment. Contact your friendly Realtor today!