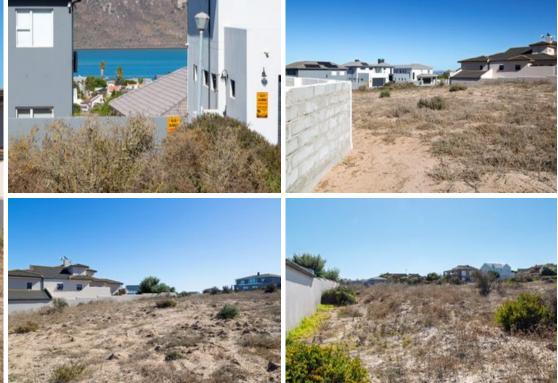

## North facing boasting a view

This beautiful piece of land with a part view of Langebaan Lagoon is situated within a short distance to Topolino Private school, Langebaan Lagoon, yacht club, town and restaurants. It is within 3km's of all the hikes and cycling routes the West Coast National Park has to offer. The property is 816 square meters and offer the following : Building height = 8m on the average point No building time limit. No panhandle. Facing the road that lead into the cul-de-sac. Located in a popular street in Myburgh Park. If you are looking to invest in an property in Langebaan, this is your chance to own your own piece of land. Not many stands left in Myburgh Park. This is an oppurtunity not to be missed. Contact your Myburgh Park specialist today for a viewing!