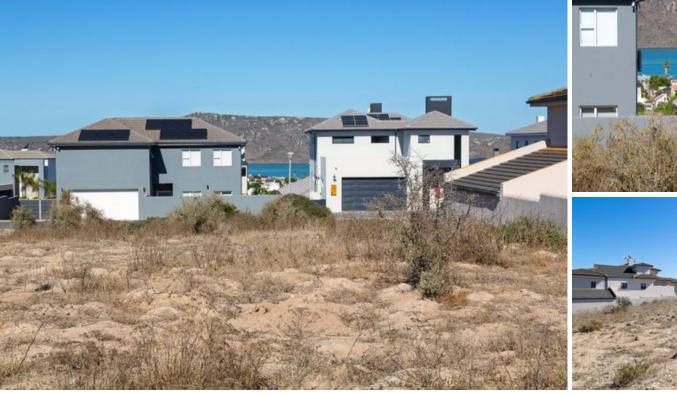

## North facing boasting a view

This beautiful piece of land with a part view of Langebaan Lagoon is situated within a short distance to Topolino Private school, Langebaan Lagoon, yacht club, town and restaurants. It is within 3km's of all the hikes and cycling routes the West Coast National Park has to offer. The property is 816 square meters and offer the following : Building height = 8m on the average point No building time limit. No panhandle. Facing the road that lead into the cul-de-sac. Located in a popular street in Myburgh Park. If you are looking to invest in an property in Langebaan, this is your chance to own your own piece of land. Not many stands left in Myburgh Park. This is an oppurtunity not to be missed. Contact your Myburgh Park specialist today for a viewing!