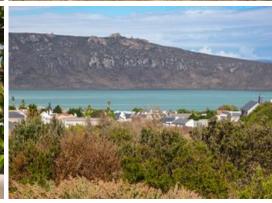

## H

Interior:

**Exterior:** 

ERF Size: 712m²
Security: No
Pool: No

Beautiful North Facing Land!

This 710 square meter stand is situated in the heart of Myburgh Park close to Topolino private school, Langebaan Lagoon, town and the yacht club. Special features include: Lagoon views! Building height is 8m on the average point Pets allowed No building time limit Walled on one side Panhandle. Bordering a greenbelt. A must view with top tourist attractions like the West Coast National Park and Shark Bay Beach on your doorstep! Contact your Realtor Specialist today.