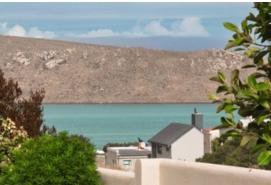

## H

Interior:

**Exterior:** 

ERF Size: 712m²
Security: No
Pool: No

Beautiful North Facing Land!

This 710 square meter stand is situated in the heart of Myburgh Park close to Topolino private school, Langebaan Lagoon, town and the yacht club. Special features include: Lagoon views! Building height is 8m on the average point Pets allowed No building time limit Walled on one side Panhandle. Bordering a greenbelt. A must view with top tourist attractions like the West Coast National Park and Shark Bay Beach on your doorstep! Contact your Realtor Specialist today.