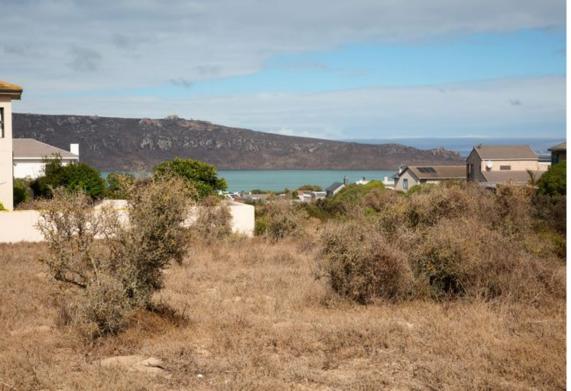

## H

Interior:

**Exterior:** 

ERF Size: 712m²
Security: No
Pool: No

Beautiful North Facing Land!

This 710 square meter stand is situated in the heart of Myburgh Park close to Topolino private school, Langebaan Lagoon, town and the yacht club. Special features include: Lagoon views! Building height is 8m on the average point Pets allowed No building time limit Walled on one side Panhandle. Bordering a greenbelt. A must view with top tourist attractions like the West Coast National Park and Shark Bay Beach on your doorstep! Contact your Realtor Specialist today.