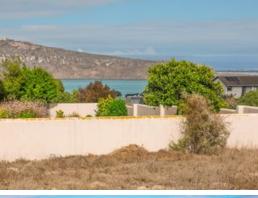

## H

Interior:

**Exterior:** 

ERF Size: 712m²
Security: No
Pool: No

Beautiful North Facing Land!

This 710 square meter stand is situated in the heart of Myburgh Park close to Topolino private school, Langebaan Lagoon, town and the yacht club. Special features include: Lagoon views! Building height is 8m on the average point Pets allowed No building time limit Walled on one side Panhandle. Bordering a greenbelt. A must view with top tourist attractions like the West Coast National Park and Shark Bay Beach on your doorstep! Contact your Realtor Specialist today.