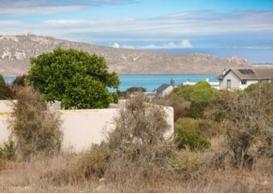

## H

Interior:

**Exterior:** 

ERF Size: 712m²
Security: No
Pool: No

Beautiful North Facing Land!

This 710 square meter stand is situated in the heart of Myburgh Park close to Topolino private school, Langebaan Lagoon, town and the yacht club. Special features include: Lagoon views! Building height is 8m on the average point Pets allowed No building time limit Walled on one side Panhandle. Bordering a greenbelt. A must view with top tourist attractions like the West Coast National Park and Shark Bay Beach on your doorstep! Contact your Realtor Specialist today.