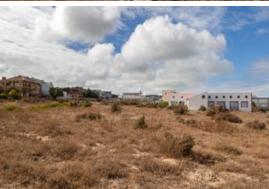

## West facing stand for sale in Myburgh Park

Looking to purchase a stand situated in close to Topolino school, Langebaan Lagoon, yacht club and the West Coast National Park? This is a definite must purchase, at the lowest price, for any stand in Myburgh Park! No building time limit Part Lagoon View Building height is 8 meters on the average point. Green belt at the back of the property. Already walled on one side. Located in a cul de sac. Langebaan town is within 5 minutes drive. Contact your Myburgh Park Specialist to view.