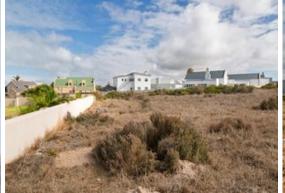

## West facing stand for sale in Myburgh Park

Looking to purchase a stand situated in close to Topolino school, Langebaan Lagoon, yacht club and the West Coast National Park? This is a definite must purchase, at the lowest price, for any stand in Myburgh Park! No building time limit Part Lagoon View Building height is 8 meters on the average point. Green belt at the back of the property. Already walled on one side. Located in a cul de sac. Langebaan town is within 5 minutes drive. Contact your Myburgh Park Specialist to view.