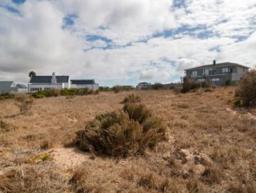

## West facing stand for sale in Myburgh Park

Looking to purchase a stand situated in close to Topolino school, Langebaan Lagoon, yacht club and the West Coast National Park? This is a definite must purchase, at the lowest price, for any stand in Myburgh Park! No building time limit Part Lagoon View Building height is 8 meters on the average point. Green belt at the back of the property. Already walled on one side. Located in a cul de sac. Langebaan town is within 5 minutes drive. Contact your Myburgh Park Specialist to view.