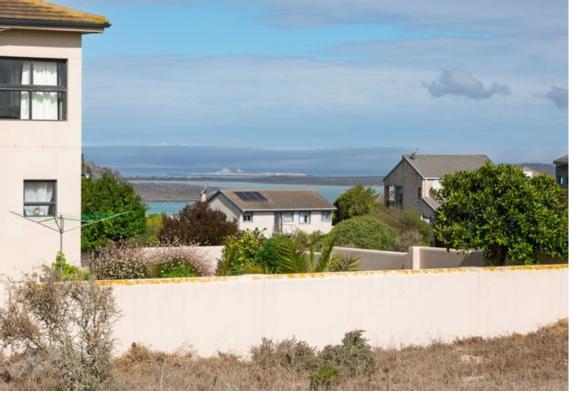

## West facing stand for sale in Myburgh Park

Looking to purchase a stand situated in close to Topolino school, Langebaan Lagoon, yacht club and the West Coast National Park? This is a definite must purchase, at the lowest price, for any stand in Myburgh Park! No building time limit Part Lagoon View Building height is 8 meters on the average point. Green belt at the back of the property. Already walled on one side. Located in a cul de sac. Langebaan town is within 5 minutes drive. Contact your Myburgh Park Specialist to view.