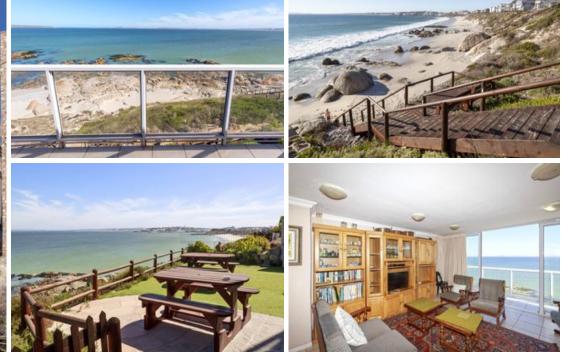

# Views for ever!

Looking for your own piece of Paradise boasting breathtaking views of the Atlantic Ocean, Langebaan Lagoon and Saldanha Bay harbour! Herewith your chance of a lifetime to own a three level home right on the beachfront with a lovely picnic area boasting 180 degree views to the west as well as toward the north toward Club Mykonos. Use this 470 square meter house as a holiday home of just live the dream you have always imagined and rent out the other floors for extra income. Each level consist of a kitchen and an open-plan living area boasting stunning views of the turquoise waters of the Lagoon and sea. Plenty of bathrooms and bedrooms some west facing and some North facing. A plus point is the 2 bedroom flatlet with own entrance to the side of the house on the middle floor...