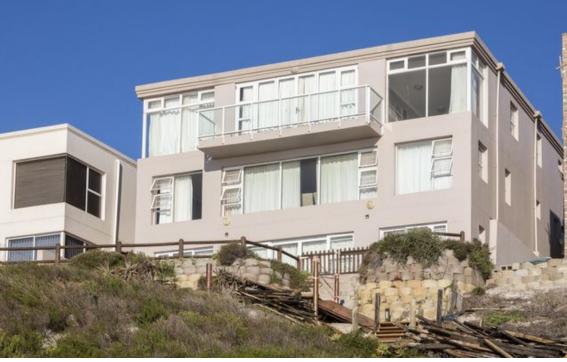

# Views for ever!

Looking for your own piece of Paradise boasting breathtaking views of the Atlantic Ocean, Langebaan Lagoon and Saldanha Bay harbour! Herewith your chance of a lifetime to own a three level home right on the beachfront with a lovely picnic area boasting 180 degree views to the west as well as toward the north toward Club Mykonos. Use this 470 square meter house as a holiday home of just live the dream you have always imagined and rent out the other floors for extra income. Each level consist of a kitchen and an open-plan living area boasting stunning views of the turquoise waters of the Lagoon and sea. Plenty of bathrooms and bedrooms some west facing and some North facing. A plus point is the 2 bedroom flatlet with own entrance to the side of the house on the middle floor...