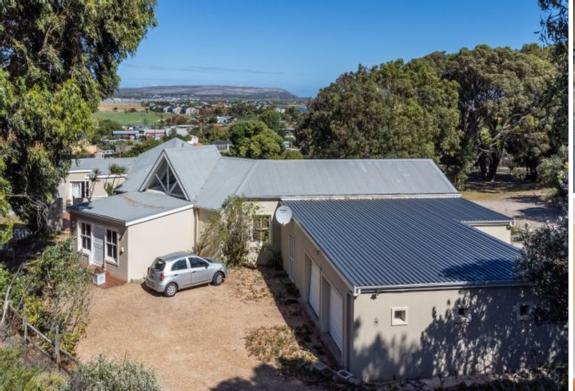

## **Exterior:**

| ERF Size:       | 4173m <sup>2</sup> |
|-----------------|--------------------|
| Garages:        | 2                  |
| Security:       | Yes                |
| Pool:           | Yes                |
| Staff Quarters: | 1                  |
| Flatlet:        | 1                  |

## **Versatile Dual Living**

Well positioned home set on a level acre. Generous entrance hall leads to openplan living with vaulted ceilings, exposed beams and wooden floors. The 3 bedrooms, living area and kitchen all have double doors to deck and pool area. Full family bathroom and en-suite with tiled floors. Kitchen has walk-in pantry and separate scullery with direct access to studio/work from home/staff quarters. Separate study/poolroom and double garage completes house. The flatlet is on 2 levels with living area, bedroom and bathroom and access to own garden. This property has potential but does need attention and TLC.