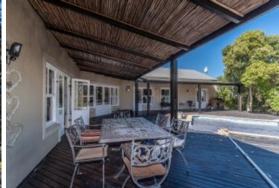

## **Versatile Dual Living**

Well positioned home set on a level acre. Generous entrance hall leads to openplan living with vaulted ceilings, exposed beams and wooden floors. The 3 bedrooms, living area and kitchen all have double doors to deck and pool area. Full family bathroom and en-suite with tiled floors. Kitchen has walk-in pantry and separate scullery with direct access to studio/work from home/staff quarters. Separate study/poolroom and double garage completes house. The flatlet is on 2 levels with living area, bedroom and bathroom and access to own garden. This property has potential but does need attention and TLC.