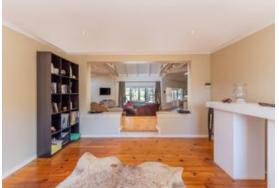

## **Versatile Dual Living**

Well positioned home set on a level acre. Generous entrance hall leads to openplan living with vaulted ceilings, exposed beams and wooden floors. The 3 bedrooms, living area and kitchen all have double doors to deck and pool area. Full family bathroom and en-suite with tiled floors. Kitchen has walk-in pantry and separate scullery with direct access to studio/work from home/staff quarters. Separate study/poolroom and double garage completes house. The flatlet is on 2 levels with living area, bedroom and bathroom and access to own garden. This property has potential but does need attention and TLC.