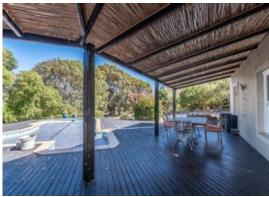

## **Versatile Dual Living**

Well positioned home set on a level acre. Generous entrance hall leads to openplan living with vaulted ceilings, exposed beams and wooden floors. The 3 bedrooms, living area and kitchen all have double doors to deck and pool area. Full family bathroom and en-suite with tiled floors. Kitchen has walk-in pantry and separate scullery with direct access to studio/work from home/staff quarters. Separate study/poolroom and double garage completes house. The flatlet is on 2 levels with living area, bedroom and bathroom and access to own garden. This property has potential but does need attention and TLC.