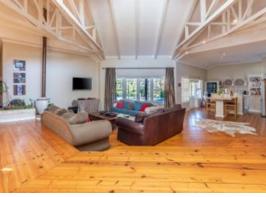

## **Versatile Dual Living**

Well positioned home set on a level acre. Generous entrance hall leads to openplan living with vaulted ceilings, exposed beams and wooden floors. The 3 bedrooms, living area and kitchen all have double doors to deck and pool area. Full family bathroom and en-suite with tiled floors. Kitchen has walk-in pantry and separate scullery with direct access to studio/work from home/staff quarters. Separate study/poolroom and double garage completes house. The flatlet is on 2 levels with living area, bedroom and bathroom and access to own garden. This property has potential but does need attention and TLC.