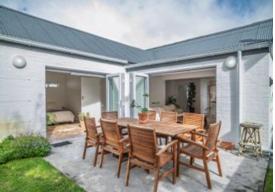

## **Description:**

Private family home in quiet area that has recently been tastefully renovated with modern layout and finishes. A blank canvas to just move in and add your own character touches. Feature front door opens to open-plan living areas which flow through stacking doors to patio and secluded garden. Modern kitchen with large centre island, 5 plate gas stove and plenty of cupboards. Glass front fireplace is well situated to warm whole house. Vinyl flooring throughout home. 3 Bedrooms - all with built in cupboards. En-suite bathroom with feature bath, family bathroom with shower plus outside shower with hot & cold water. Single garage with paved parking for 3 extra cars. Wellpoint with irrigation complete this amazing home. Please contact us for link to walk-through video.