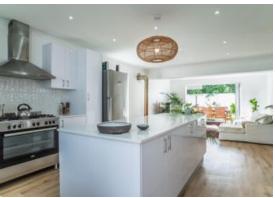

## **Description:**

Private family home in quiet area that has recently been tastefully renovated with modern layout and finishes. A blank canvas to just move in and add your own character touches. Feature front door opens to open-plan living areas which flow through stacking doors to patio and secluded garden. Modern kitchen with large centre island, 5 plate gas stove and plenty of cupboards. Glass front fireplace is well situated to warm whole house. Vinyl flooring throughout home. 3 Bedrooms - all with built in cupboards. En-suite bathroom with feature bath, family bathroom with shower plus outside shower with hot & cold water. Single garage with paved parking for 3 extra cars. Wellpoint with irrigation complete this amazing home. Please contact us for link to walk-through video.