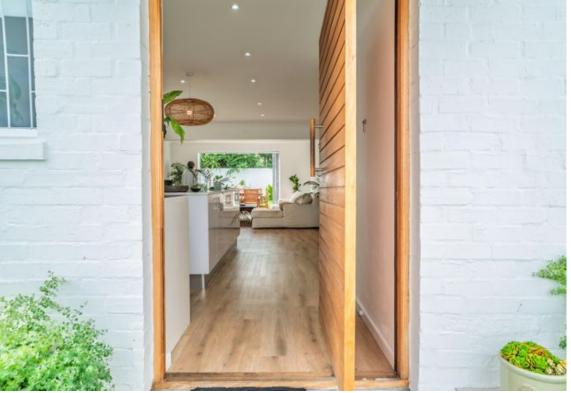

## **Description:**

Private family home in quiet area that has recently been tastefully renovated with modern layout and finishes. A blank canvas to just move in and add your own character touches. Feature front door opens to open-plan living areas which flow through stacking doors to patio and secluded garden. Modern kitchen with large centre island, 5 plate gas stove and plenty of cupboards. Glass front fireplace is well situated to warm whole house. Vinyl flooring throughout home. 3 Bedrooms - all with built in cupboards. En-suite bathroom with feature bath, family bathroom with shower plus outside shower with hot & cold water. Single garage with paved parking for 3 extra cars. Wellpoint with irrigation complete this amazing home. Please contact us for link to walk-through video.