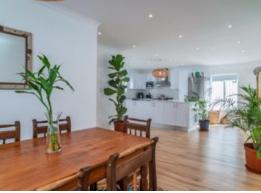

## **Description:**

Private family home in quiet area that has recently been tastefully renovated with modern layout and finishes. A blank canvas to just move in and add your own character touches. Feature front door opens to open-plan living areas which flow through stacking doors to patio and secluded garden. Modern kitchen with large centre island, 5 plate gas stove and plenty of cupboards. Glass front fireplace is well situated to warm whole house. Vinyl flooring throughout home. 3 Bedrooms - all with built in cupboards. En-suite bathroom with feature bath, family bathroom with shower plus outside shower with hot & cold water. Single garage with paved parking for 3 extra cars. Wellpoint with irrigation complete this amazing home. Please contact us for link to walk-through video.