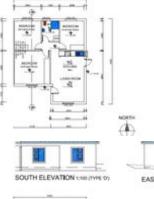

# Ħ 2 **=** 1 **=**

EAST ELEVATION 1:100 (TYPE TO)

### Interior:

Floor Size: 65m<sup>2</sup> Bedrooms: Bathrooms: Reception Rooms:

## **Exterior:**

137m<sup>2</sup> ERF Size: Security: No Pool: No