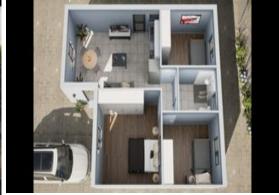

### Interior:

Floor Size: 65m<sup>2</sup> Bedrooms: Bathrooms: Reception Rooms:

## **Exterior:**

137m<sup>2</sup> ERF Size: Security: No Pool: No