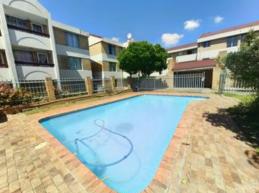

#### Two Bedroom Flat for Sale in Parow, Churchill Estate

SOLE MANDATE EXCELLENT LOCATION: near Parow Sports Grounds, N1 City Shopping Mall and schools 2 BEDROOMS: Tiled and Built-in cupboards BATHROOM: Bath with over-head shower, toilet and basin (150L high pressure geyser) OPEN PLAN LOUNGE: The tiled lounge has a door leading to own balcony. (gas braai permitted) OPEN PLAN KITCHEN: Tiled with fitted cupboards, electric hob Discover this secure and well-maintained complex featuring automated access gates, a communal pool, and an undercover braai area. PARKING: 1 SECURE shaded parking bay. COMPLEX FEATURES: .. Automated access gates .. Communal swimming pool .. Communal washing lines .. Undercover braai area .. Well-maintained communal gardens .. Electric fencing .. Ample visitor parking Levy: R1,743 (includes...