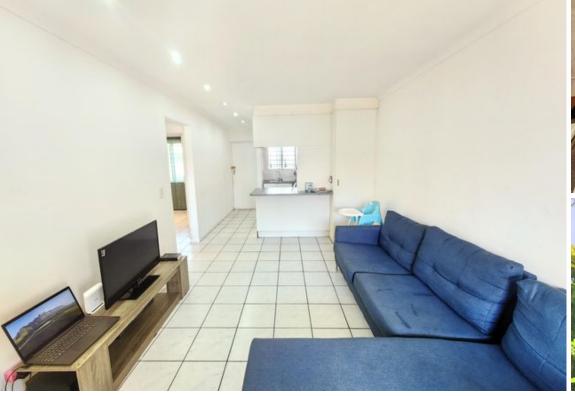

#### Two Bedroom Flat for Sale in Parow, Churchill Estate

SOLE MANDATE EXCELLENT LOCATION: near Parow Sports Grounds, N1 City Shopping Mall and schools 2 BEDROOMS: Tiled and Built-in cupboards BATHROOM: Bath with over-head shower, toilet and basin (150L high pressure geyser) OPEN PLAN LOUNGE: The tiled lounge has a door leading to own balcony. (gas braai permitted) OPEN PLAN KITCHEN: Tiled with fitted cupboards, electric hob Discover this secure and well-maintained complex featuring automated access gates, a communal pool, and an undercover braai area. PARKING: 1 SECURE shaded parking bay. COMPLEX FEATURES: .. Automated access gates .. Communal swimming pool .. Communal washing lines .. Undercover braai area .. Well-maintained communal gardens .. Electric fencing .. Ample visitor parking Levy: R1,743 (includes...