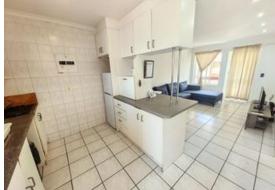

#### Two Bedroom Flat for Sale in Parow, Churchill Estate

SOLE MANDATE EXCELLENT LOCATION: near Parow Sports Grounds, N1 City Shopping Mall and schools 2 BEDROOMS: Tiled and Built-in cupboards BATHROOM: Bath with over-head shower, toilet and basin (150L high pressure geyser) OPEN PLAN LOUNGE: The tiled lounge has a door leading to own balcony. (gas braai permitted) OPEN PLAN KITCHEN: Tiled with fitted cupboards, electric hob Discover this secure and well-maintained complex featuring automated access gates, a communal pool, and an undercover braai area. PARKING: 1 SECURE shaded parking bay. COMPLEX FEATURES: .. Automated access gates .. Communal swimming pool .. Communal washing lines .. Undercover braai area .. Well-maintained communal gardens .. Electric fencing .. Ample visitor parking Levy: R1,743 (includes...