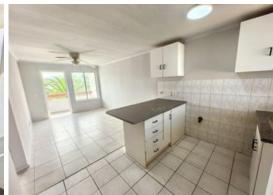

## Two Bedroom Flat in Secure Complex for Sale in Churchill **Estate**

SOLE MANDATE EXCELLENT LOCATION: near Parow Sports Grounds, N1 City Shopping Mall and schools 2 BEDROOMS: Tiled and Built-in cupboards BATHROOM: Bath with hand-shower, toilet and basin (150L high pressure geyser) OPEN PLAN LOUNGE: The tiled lounge has a door leading to own balcony.(gas braai permitted) OPEN PLAN KITCHEN: Tiled with fitted cupboards Discover this secure complex featuring automated access gates, a communal pool, and an undercover braai area. PARKING: 1 SECURE shaded parking bay. COMPLEX FEATURES: .. Automated access gates .. Communal swimming pool .. Communal washing lines .. Undercover braai area .. Well-maintained communal gardens .. Electric fencing Levy: R1,655 (includes water; electricity usage billed separately) Baselsi Re27