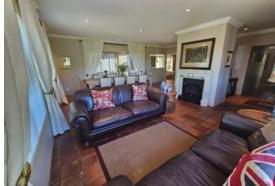

## Newly listed home In Plattekloof

Charming Family Home with Exceptional Entertainment Spaces & Stunning Views -Plattekloof This character-filled home in sought-after Plattekloof offers an elegant blend of warmth, charm, and functional living. Designed for both comfort and entertainment, the property boasts expansive living areas that seamlessly flow into one another, creating an inviting atmosphere. Downstairs, you'll find: \* A spacious family room leading to an open-plan dining area with a cozy fireplace - perfect for intimate gatherings. \* The dining area opens onto a covered patio with breathtaking views, enhanced by elegant white shutters. \* An entertainment haven, featuring a built-in bar, an additional fireplace/mini braai, and access to another versatile space - ideal as a library or additional dining...