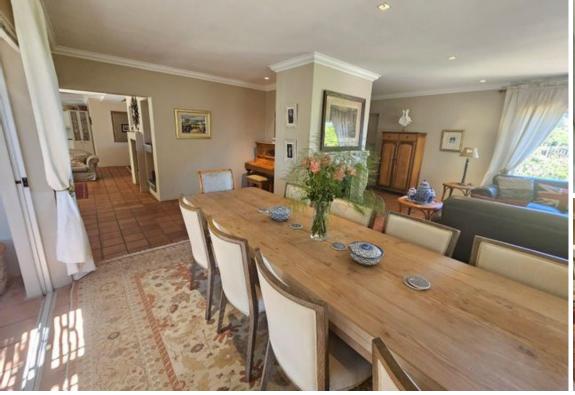

## Newly listed home In Plattekloof

Charming Family Home with Exceptional Entertainment Spaces & Stunning Views -Plattekloof This character-filled home in sought-after Plattekloof offers an elegant blend of warmth, charm, and functional living. Designed for both comfort and entertainment, the property boasts expansive living areas that seamlessly flow into one another, creating an inviting atmosphere. Downstairs, you'll find: \* A spacious family room leading to an open-plan dining area with a cozy fireplace - perfect for intimate gatherings. \* The dining area opens onto a covered patio with breathtaking views, enhanced by elegant white shutters. \* An entertainment haven, featuring a built-in bar, an additional fireplace/mini braai, and access to another versatile space - ideal as a library or additional dining...