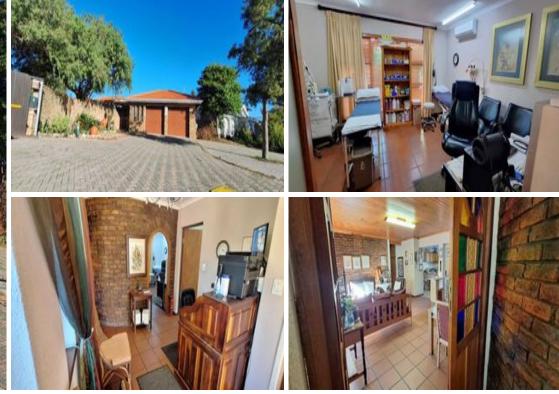

### Versatile property in Welgelegen with Dual Living Potential, Work from Home / Income Potential

Exclusive Mandate Spacious Family Home with Flatlet and Work-from-Home Space – In the Heart of Welgelegen This charming and versatile home is perfectly located in the sought-after suburb of Welgelegen, just a short walk from local shops, parks, and the nearby primary school – ideal for everyday convenience. The main house features four well-sized bedrooms, a study, and two bathrooms. The heart of the home is the spacious farm-style kitchen, fitted with a freestanding Smeg gas stove and a separate eye-level gas oven – perfect for preparing family meals and entertaining. A standout feature is the dedicated work-from-home area, currently used as a medical surgery, complete with its own reception area and bathroom – ideal for running a small business or creating a quiet office...