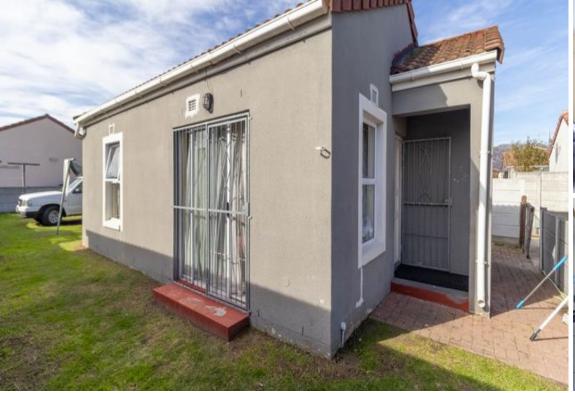

## House For Sale in Broadlands Village

Interior: Exterior:

Floor Size: 42m² ERF Size: 292m²
Bedrooms: 2 Security: No
Bathrooms: 1 Pool: No
Reception Rooms: 2

Rates: R175 p/m Levies: R450 p/m

> Chris Lewis Agent

## **Exclusive Sole Mandate: Charming 2 Bedroom Home in Broadlands Village.**

Discover your dream home in the tranquil setting of Broadlands Village, Strand. This 2-bedroom gem offers an ideal blend of comfort, convenience, and style, perfect for a young family seeking a welcoming place to call home. • Spacious Open Plan Living: Step into an inviting open plan living area filled with natural light, creating a warm and airy atmosphere. This versatile space is perfect for entertaining friends and family. • Kitchen: The well-appointed kitchen boasts ample cupboard space, providing plenty of room for all your culinary needs. • Comfortable Bedrooms: Both bedrooms are generously sized. • Bathroom: A functional family bathroom serves both the bedrooms, offering convenience and practicality. This property is a perfect fit for young families looking to settle in a