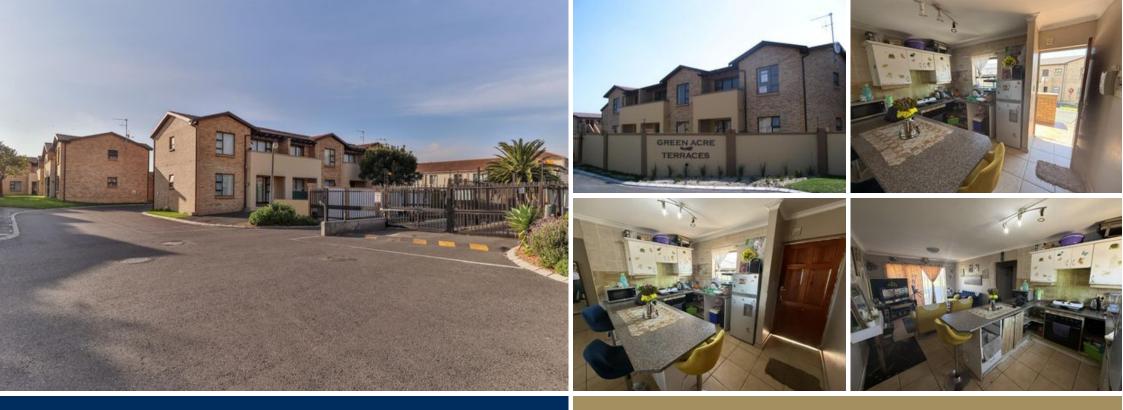

## **Description**:

Property Price: R 650 000 Levies, Tax & Rates: R 1 700 Property Size: 58 Square Meters Floor: 1st Floor Bedrooms: 2 Bathrooms: 1 Family Bathroom Parking Bay: 1 Allocated Parking Bay Occupants: Maximum 4 People Permitted Pets: No Pets Allowed Body Corporate: Whitfield Transfer Costs Cash Purchase - Transfer Cost Estimate: R28 000 Bond Purchase - Transfer + Bond Cost Estimate: R56 000 Located in the sought-after Green Acre complex in Strand Guldenland, this spacious 2-bedroom apartment is perfect for first-time buyers, small families, or savvy investors looking for excellent rental returns. The open-plan kitchen offers ample cupboard space, but requires TLC and can be transformed into a modern and stylish kitchen. The kitchen flows seamlessly into the tiled lounge area....