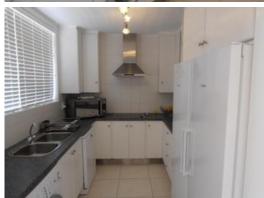

### **Description:**

Coastal Living with Stunning Ocean Views - Ideal Lock-Up-and-Go! Property Price: R1 300 000 Property Size: 73 Square Meters Levies: R1 305 (Unit) + R370 (Garage) Tax & Rates: Estimated at R450 Bedrooms: 1 Bathrooms: 1 Family-Sized Garage: 1 Pets: No Pets Allowed Nestled in the secure and well-maintained Maranell apartment block, this spacious first-floor unit is perfect for those seeking a lock-up-and-go lifestyle or an investment opportunity. This 73-square-meter apartment offers a separate kitchen, fitted with a built-in stove and ample cupboard space. A small passage connects the kitchen to the generously sized lounge, which easily accommodates a full lounge suite and dining area. Step onto your private balcony, where breathtaking ocean views set the perfect backdrop...