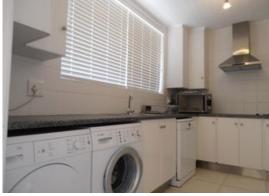

### **Description:**

Coastal Living with Stunning Ocean Views - Ideal Lock-Up-and-Go! Property Price: R1 300 000 Property Size: 73 Square Meters Levies: R1 305 (Unit) + R370 (Garage) Tax & Rates: Estimated at R450 Bedrooms: 1 Bathrooms: 1 Family-Sized Garage: 1 Pets: No Pets Allowed Nestled in the secure and well-maintained Maranell apartment block, this spacious first-floor unit is perfect for those seeking a lock-up-and-go lifestyle or an investment opportunity. This 73-square-meter apartment offers a separate kitchen, fitted with a built-in stove and ample cupboard space. A small passage connects the kitchen to the generously sized lounge, which easily accommodates a full lounge suite and dining area. Step onto your private balcony, where breathtaking ocean views set the perfect backdrop...