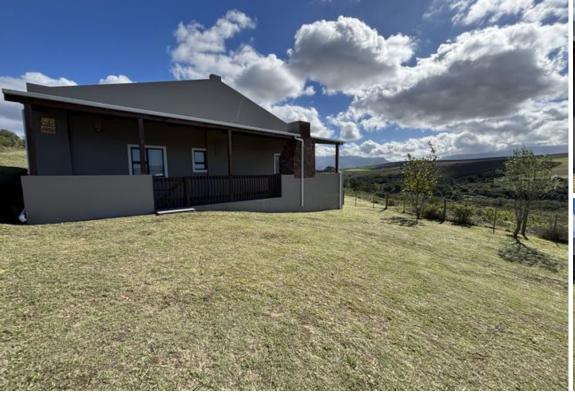

## Secluded off the grid small holding with beautiful views

This 1.6-hectare smallholding, enjoys a secluded location between the farmlands of Suurbraak village, overlooking the Langeberg mountain range. The property comprises two x three-bedroom, one-bathroom dwellings. The main residence features a patio with a built-in braai and breathtaking views. A key advantage is the property's off-grid capabilities. The ample land offers potential for additional housing, storage, a fruit and vegetable garden, or small livestock. The property is fully fenced, boasts a well-maintained garden, and includes two additional rainwater tanks. For inquiries regarding this and similar properties, please contact our local Realtors International agent.