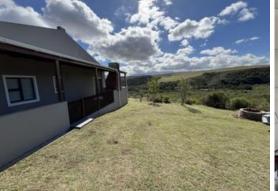

## Secluded off the grid small holding with beautiful views

This 1.6-hectare smallholding, enjoys a secluded location between the farmlands of Suurbraak village, overlooking the Langeberg mountain range. The property comprises two x three-bedroom, one-bathroom dwellings. The main residence features a patio with a built-in braai and breathtaking views. A key advantage is the property's off-grid capabilities. The ample land offers potential for additional housing, storage, a fruit and vegetable garden, or small livestock. The property is fully fenced, boasts a well-maintained garden, and includes two additional rainwater tanks. For inquiries regarding this and similar properties, please contact our local Realtors International agent.