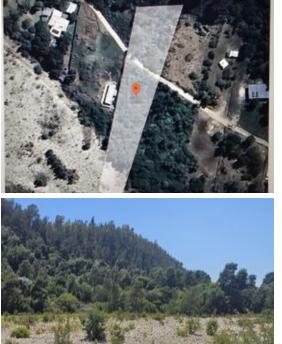

## Vacant Erf Boardering Buffeljagsriver

Vacant erf for sale on the banks of the Buffeljagsriver. This erf is 2546m2 in size and runs over two plots. Great location, ready for you to built your dream home. Contact your area specialist, Elsie Oosthuizen, to arrange a viewing. Suurbraak is a hidden gem, enveloped by lush forests, majestic mountains, and winding rivers. It's a haven for nature enthusiasts and hikers, with numerous trails that wind through stunning landscapes. The nearby Suurbraak Waterfall and diverse bird-watching opportunities enhance the area's natural charm. Rich in history and culture, Suurbraak is one of South Africa's oldest mission villages, established by the London Missionary Society in 1812. Visitors can explore historical buildings and immerse themselves in the village's unique cultural heritage....