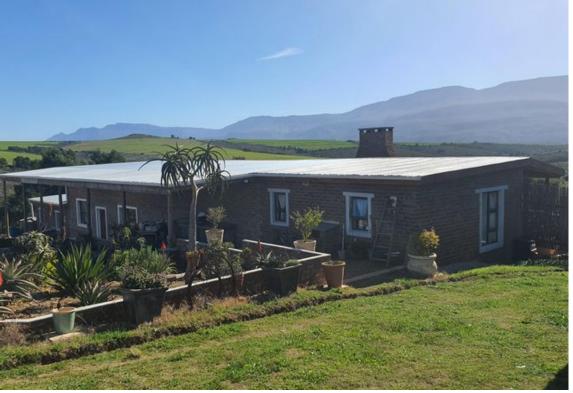

## COUNTRY LIVING - Live OFF-GRID in COMFORT and STYLE!

Enjoy uninterrupted views of the hills and dales that lead up to the Langeberg Mountain range, a majestic backdrop to an established well-designed off-grid lifestyle that includes your own wildlife, walks as far as the eye can see, a comfortable home and two self-contained cottages that can be used for paying guests or family and friends. The spacious main house offers a large central open plan living space for dining, entertaining and relaxing. Wonderfully cool in summer, winters are made comfortable with a large open fireplace / braai on one side of the lounge / entertainment area. There are two bedroom suites with their own ensuite bathrooms and discrete kitchenettes open up onto their own private veranda and garden spaces. Two self-contained cottages offer guests or family...