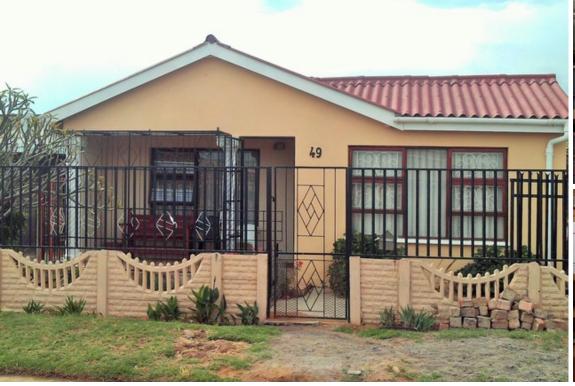

## Freestanding For Sale in Hexpark

**Exterior:** 

Bedrooms:3ERF Size:311m²Bathrooms:2Garages:1Reception Rooms:2Pool:No

Rates: R500 p/m Web Ref: RL10891

Interior:

Lynette Minnaar Agent

0834619390 (023) 3422653 lynette@rigroup.co.za

## The Time to buy a Home is Now!

Exclusive Sole Mandate! This well-priced, 3 bedroom home offers a living area, a TV-room with a fireplace for the cold winter nights and kitchen with built-in cupboards. The main bedroom has built-in cupboards and an en-suite with a shower, bath, basin, and toilet. The living areas and two bedrooms are tiled and the guest bedroom is fitted with a carpet. There is also a separate laundry room for the washing machine. The yard offers a garage and safe parking for two more cars. The yard is pet-friendly and the garden is an easily maintainable size. The house is within walking distance of the primary school. The house has a lovely front patio where you can relax after a hard day's work. The property is completely fenced. Contact us for further details or a viewing appointment!