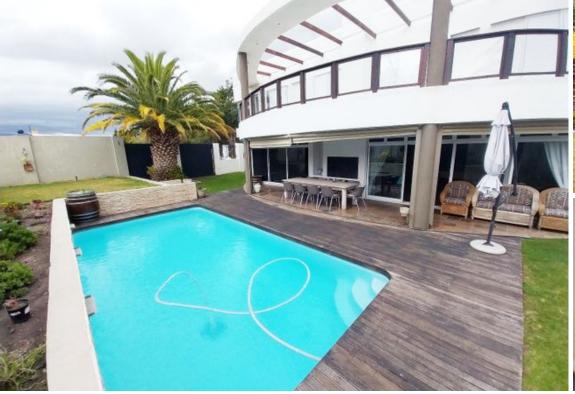

## This magnificent, modern home epitomizes a perfect combination of architectural beauty and opulence.

SOLE MANDATE - The epitome of elegance and classic lines, this magnificent residence offers outstanding finishes and a prime location in an up-market neighbourhood. Sophistication and flair exudes through this double storey home situated in the sought after suburb of Langerug in Worcester. The front door opens up onto a spectacular open plan design of living areas consisting of the entire ground level of the property. The living areas flow out onto a spacious patio with built-in braai leading to the heated swimming pool and boma surrounded by a sculptured garden. This magnificent and unique family home enables residents to host and entertain guests with comfort and ease and provide an array of luxuries and stunning finishes throughout. Contact us today for a viewing...