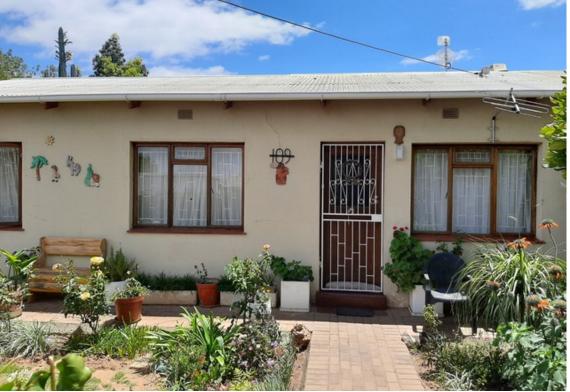

## House For Sale in Paglande

Interior:

Floor Size: 120m²
Bedrooms: 3
Bathrooms: 1
Reception Rooms: 1

Rates: R209 p/m Levies: R545 p/m

## **Exterior:**

ERF Size: 663m²
Security: Yes
Pool: No

Web Ref: 4464057

Ansie Wagener Intern Agent

0835616091 (023) 3422653 ansie@rigroup.co.za

## R900,000

## **Description:**

This semi-detached home is situated on a corner plot and located within close proximity to hospitals and medical care. The property offers three bedrooms at an affordable price. Contact us for viewing appointments or more information.