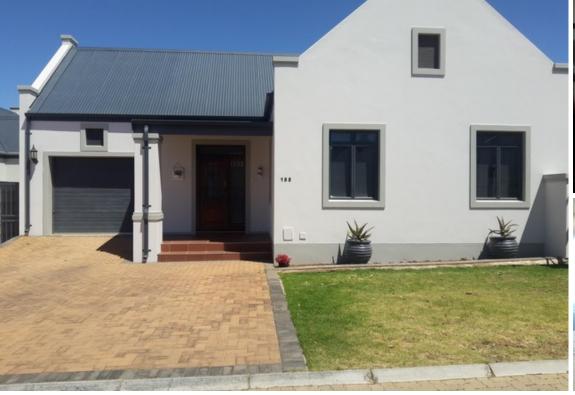

## Freestanding For Sale in Rouxpark

R1,950,000

Interior:

**Exterior:** Floor Size: 167m<sup>2</sup> ERF Size:

347m<sup>2</sup> Bedrooms: Garages: Bathrooms: Security: Yes Reception Rooms: Pool: No

Rates: R1485 p/m Levies: R625 p/m

## 155 Botterblom Street, Oude Meule Rouxpark, Worcester

Oude Meule security estate Worcester. This well maintained and neat property is situated in popular Oude Meule security estate. This open plan kitchen living room ensures an easy and comfortable living. The kitchen is well equipped with ample built-in cupboards, oven, and hob. Wooden stack doors lead to the outside undercover braai area. There are 3 bedrooms with 2 bathrooms and a single garage.