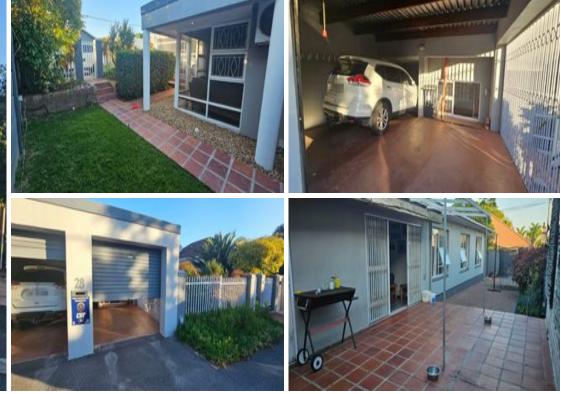

### **Description**:

Ideal family home spacious 4-bed with built-in cupboards, 2 en-suites, lounge with fireplace & A/C, dining room, kitchen with gas hob & electric oven. Large study with storage, remote parking for 3 cars, play gym for kids. Prepaid electricity. Secure