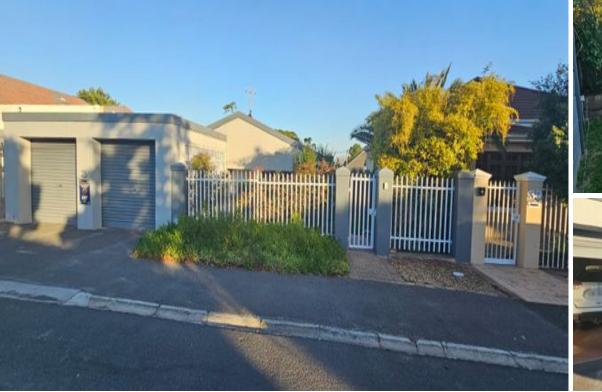

### **Exterior**:

4

3 2

1

| ERF Size: |  |  |
|-----------|--|--|
| Security: |  |  |
| Pool:     |  |  |

Bronwyn Thys Personal Assistant

### **Description**:

Ideal family home spacious 4-bed with built-in cupboards, 2 en-suites, lounge with fireplace & A/C, dining room, kitchen with gas hob & electric oven. Large study with storage, remote parking for 3 cars, play gym for kids. Prepaid electricity. Secure