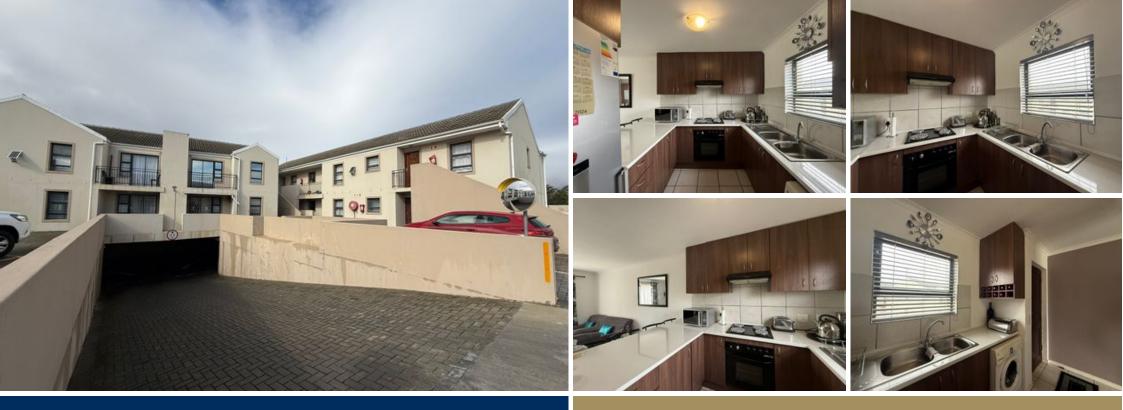

## 2 Bedroom Apartment in Gordon's Bay

Step into your next chapter in Gordon's Bay – where comfort, style, and tranquility meet. As you enter this first-floor apartment (60 square meters), you're welcomed into a bright and airy open-plan kitchen—not just functional, but thoughtfully upgraded with additional packing space and a built-in stove to make cooking a pleasure. The layout flows effortlessly into the spacious lounge, where there's room to relax, unwind, or entertain. Slide open the doors to your private balcony and you're greeted with peaceful views of the golf course, setting the scene for unforgettable moments. With a built-in braai, it's the perfect spot to enjoy good food, cold drinks, and quality time with family and friends. The apartment offers two well-sized bedrooms, both fitted with laminated flooring, and...